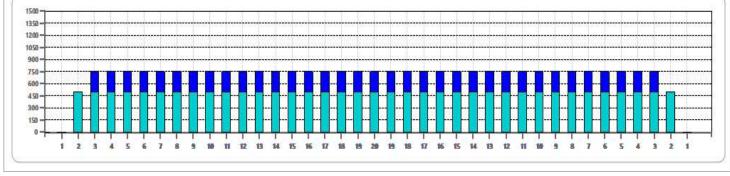

Cleaner Ratio Main Mix NA
Cleaner Ratio Back End Mix NA
Cleaner Ratio Back End Distance NA
Buffer RPM: 4 = 720 | 3 = 500 | 2 = 200 | 1 = 50

Forward Reverse Combined

| Item             | 3L-7L:18L-18R        | 8L-12L:18L-18R      | 13L-17L:18L-18R     | 18L-18R:17R-13R      | 18L-18R:12R-8R      | 18L-18R:7R-3R        |
|------------------|----------------------|---------------------|---------------------|----------------------|---------------------|----------------------|
| Description      | Outside Track:Middle | Middle Track:Middle | Inside Track:Middle | Middle: Inside Track | Middle:Middle Track | Middle:Outside Track |
| Track Zone Ratio | 1                    | 1                   | 1                   | 1                    | 1                   | 1                    |