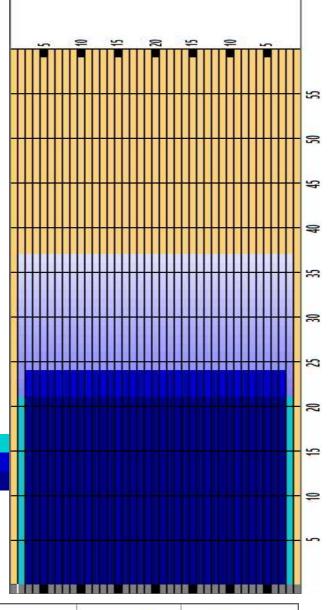

## **ABT Hashii Oil Pattern**

**Oil Pattern Distance 37** Oil Per Board 50 ul **Reverse Brush Drop Forward Oil Total** 18.5 mL **Reverse Oil Total Volume Oil Total** 8.75 mL 27.25 mL **Tank Configuration Tank A Conditioner Navigate Tank B Conditioner Current** N/A

|   | START | STOP | LOAD5 | SPEED | TANK | CROSSED | START | END  | FEET | T.OIL |
|---|-------|------|-------|-------|------|---------|-------|------|------|-------|
| 1 | 2L    | 2R   | 3     | 14    | Α    | 111     | 0.0   | 3.9  | 3.9  | 5550  |
| 2 | 2L    | 2R   | 4     | 18    | Α    | 148     | 3.9   | 14.1 | 10.2 | 7400  |
| 3 | 2L    | 2R   | 3     | 18    | A    | 111     | 14.1  | 21.7 | 7.6  | 5550  |
| 4 | 2L    | 2R   | 0     | 18    | Α    | 0       | 21.7  | 30.0 | 8.3  | 0     |
| 5 | 2L    | 2R   | 0     | 18    | Α    | 0       | 30.0  | 34.0 | 4.0  | 0     |
| 6 | 2L    | 2R   | 0     | 18    | A    | 0       | 34.0  | 37.0 | 3.0  | 0     |
|   |       |      |       |       |      |         |       |      |      |       |
|   |       |      |       |       |      |         |       |      |      |       |
|   |       |      |       |       |      |         |       |      |      |       |

| 1 2 |    |    | LUADS | SPEED | TANK | CROSSED | START | END  | FEET  | T.OIL |
|-----|----|----|-------|-------|------|---------|-------|------|-------|-------|
|     | 2L | 2R | 0     | 30    | Α    | 0       | 37.0  | 24.0 | -13.0 | 0     |
| 2 3 | 3L | 3R | 3     | 26    | A    | 105     | 24.0  | 13.0 | -11.0 | 5250  |
| 3 3 | 3L | 3R | 2     | 22    | A    | 70      | 13.0  | 6.8  | -6.2  | 3500  |
| 4 2 | 2L | 2R | 0     | 18    | A    | 0       | 6.8   | 0.0  | -6.8  | 0     |